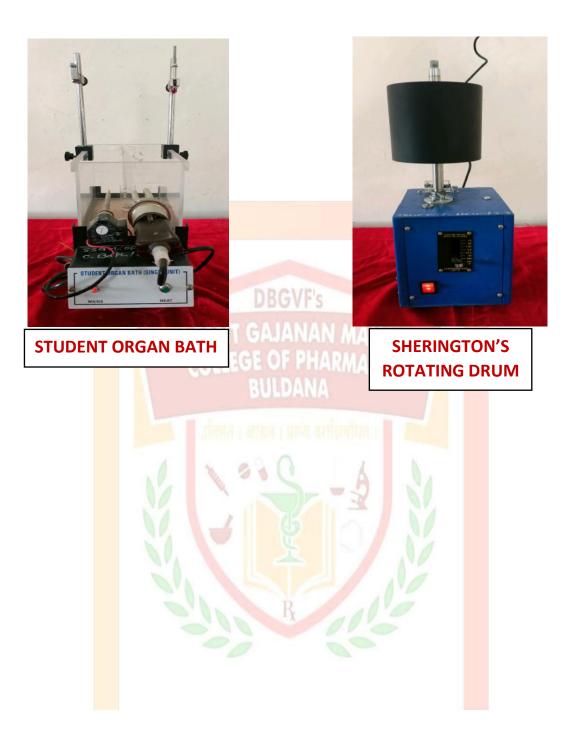

## MAJOR EQUIPMENTS/ APPARATUS

HUTCHINSON'S SPIROMETER

**MARINA** 

**ROTAROD APPARATUS** 