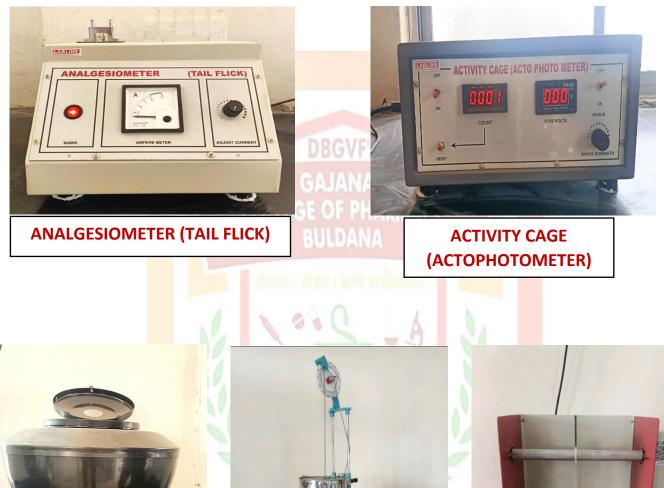

## MAJOR EQUIPMENTS/ APPARATUS

HUTCHINSON'S SPIROMETER

**MARINA** 

**ROTAROD APPARATUS** 