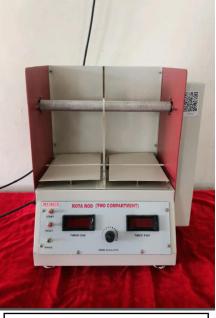

## MAJOR EQUIPMENTS/ APPARATUS

HUTCHINSON'S SPIROMETER

**MARINA** 

**ROTAROD APPARATUS** 