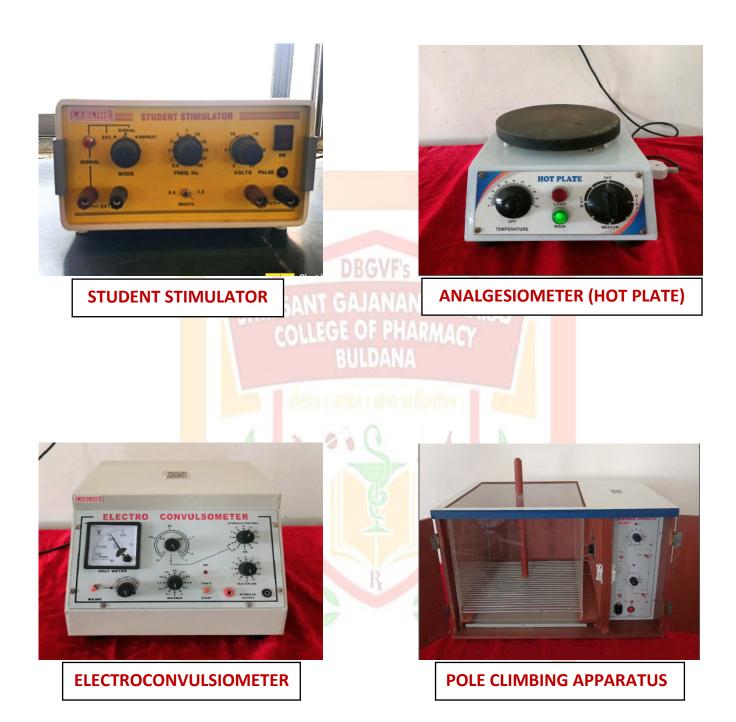

## MAJOR EQUIPMENTS/ APPARATUS

HUTCHINSON'S SPIROMETER

**MARINA** 

**ROTAROD APPARATUS** 